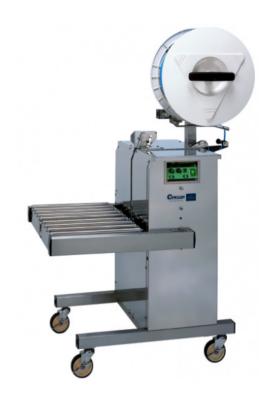

STRAPPING MACHINE

The M Pac YM is a semi-automatic stainless steel strapping machine with a strapping head on the side, suitable for the food industry or pharmacy. The housing is stainless steel and the parts are protected against rust which makes this model suitable for strapping in humid conditions. The strap coil is located on top of the machine to protect the strapping material in a damp environment.

The machine can be used when the number of packages to be processed daily is limited. The adjustable table height, the simple operation and the low investment costs characterize the M-Pac YM.

The machine is suitable for PP strap 5 - 15.5 mm and makes up to 20 strappings per minute. The M-Pac YM is mobile because of the swivel wheels, so you can use the machine at any desired location.

## **Advantages**

- For PP strap 5 15.5 mm
- Up to 20 strappings per minute
- Mobile, with swivel wheels
- Independent of package size
- Strapping head on the side so that dirt does not get into the machine