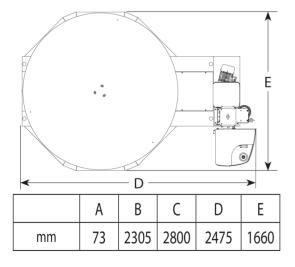

## **Options:**

- Larger turning table
- Fxtended mast
- Access ramp (for hand manouvered fork lift)
- Integrated scale
- Freezer version
- Other options on request

| $\square$ | )im | en | SÌO | ns | CT | T | 3( | )() |
|-----------|-----|----|-----|----|----|---|----|-----|
|           |     |    |     |    |    |   |    |     |

| Ø1650 mm                       |  |  |  |
|--------------------------------|--|--|--|
| 1,200 x 1,000 x 2,200 mm       |  |  |  |
| 2,000 Kg                       |  |  |  |
| up to 15 rpm                   |  |  |  |
| 60% - 400%                     |  |  |  |
| 9 adjustable programmes        |  |  |  |
| Frequency controlled           |  |  |  |
| Core 76 mm                     |  |  |  |
| Outer diameter 250 mm          |  |  |  |
| Width 500 mm                   |  |  |  |
| IP54                           |  |  |  |
| PLC                            |  |  |  |
| 200-240 V / 50-60 Hz / 1 phase |  |  |  |
| 380 kg                         |  |  |  |
|                                |  |  |  |