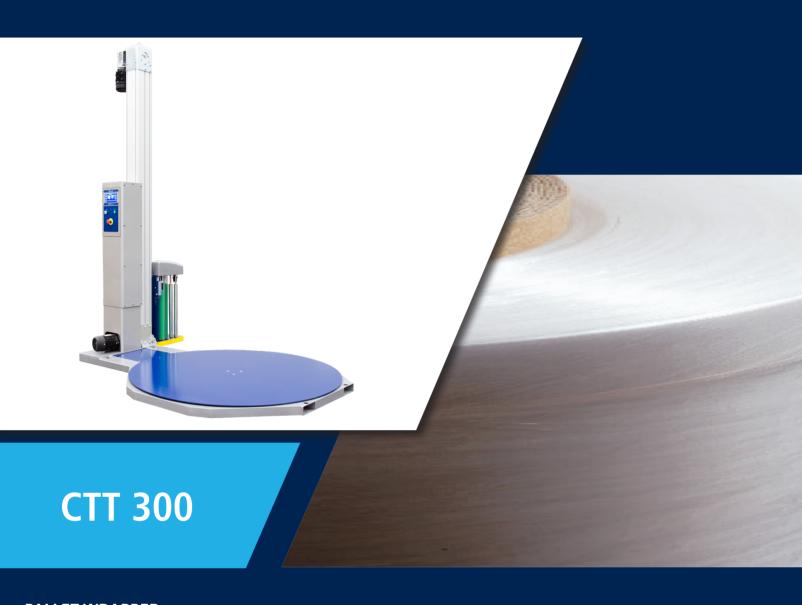

**PALLET WRAPPER** 

CTT 300 PALLET WRAPPER

The CTT 300 is a turntable wrapper, suitable for stabilizing up to 20 to 50 pallets per day with wrapping film. With this type of pallet wrapper, the product is placed on a turntable, the disc rotates and wraps the film around the product to stabilize the load. The machine is easy to move, with the help of a forklift truck, the pallet wrapper can quickly be placed somewhere else.

The CTT 300 is equipped with an automatic cutting unit, which saves time and is ergonomic for the employees. The touch display is easy to operate and to "lock". The right program can easily be chosen. A sensor automatically detects the load height up to a maximum height of 2200 mm. The CTT 300 is a high-quality Swedish machine that can easily be upgraded with various options (see below).