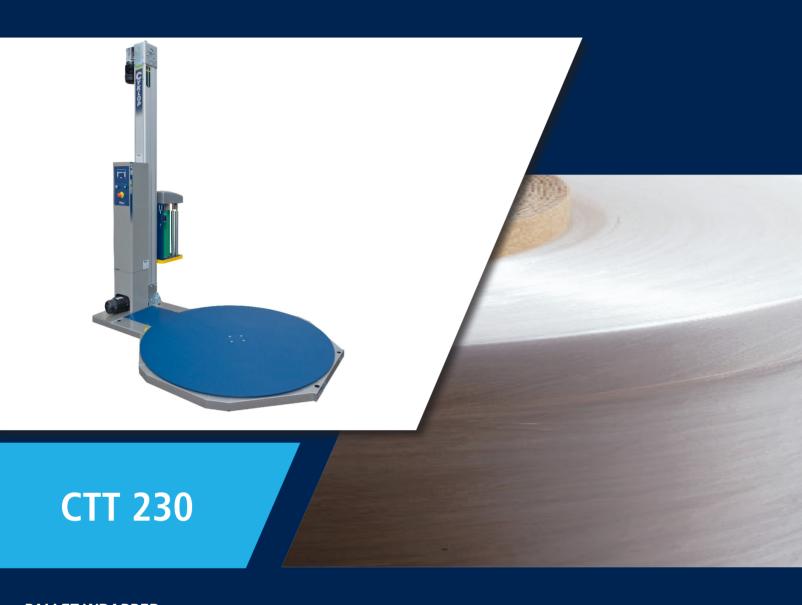

**PALLET WRAPPER** 

The CTT 230 is a turntable wrapper, suitable for stabilizing up to 40 pallets per hour with wrapping film. With this type of pallet wrapper, the product is placed on a turntable, the disc rotates and wraps the film around the product to stabilize the load. The machine is easy to move, with the help of a forklift truck, the pallet wrapper can quickly be placed somewhere else.

The CTT 230 is easy to operate: the operator places the pallet on the turntable, sets the wrapping program, attached and and cuts the film when the pallet is wrapped. The touch display is easy to operate and to "lock". A sensor automatically detects the load height up to a maximum height of 2,200 mm. The CTT 230 is a high-quality Swedish machine that can easily be upgraded with various options (see below).