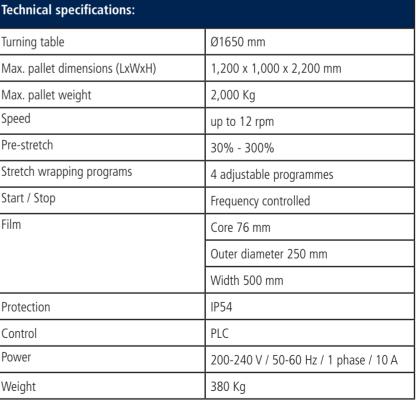

The CTT 230 is easy to operate: the operator places the pallet on the turntable, sets the wrapping program, attached and and cuts the film when the pallet is wrapped. The touch display is easy to operate and to "lock". A sensor automatically detects the load height up to a maximum height of 2,200 mm. The CTT 230 is a high-quality Swedish machine that can easily be upgraded with various options (see below).

## **Cost saving**

The unique "ecostretch" pre-stretch system can achieve a prestretch of up to 300%. So from 1 meter of film 4 meters of film is made, which can result in a cost and environmental saving of up to 65%. In this way the CTT 230 quickly pays for itself.

The pre-stretch rollers in the foil carriage are motor-driven. As a result, even (very) light and vulnerable pallets can be stably wrapped at a low cost per pallet.