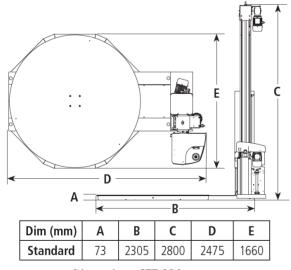

## **Options:**

- Larger turning table
- Fxtended mast
- Access ramp (for hand manouvered fork lift)
- Integrated scale
- Freezer version
- Other options on request

Dimensions CTT 230

Cyklop UK Limited
Unit 2, Generation Business Park
Barford Road
St. Neots, Cambridgeshire