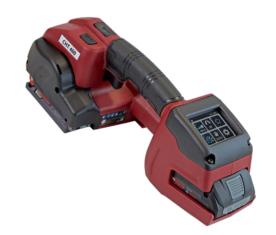

## CHT 460 | STRAPPING HANDTOOL

The strongest handtool device for secure strapping.

The CHT 460 battery-powered plastic strapping tool is the most powerful of its kind and is especially suitable for strapping PP and PET strap with a width of 15–19 mm. With an impressive tensioning force of up to 4500 N, it provides a secure hold even with heavy loads such as stones or wood. The device has been designed specifically for use in demanding conditions and is resistant to dust and moisture, which enhances its durability even in harsh working environments.

The operation of the device is particularly simple and intuitive, thanks to the modern full touch display. Additionally, it offers variable tensioning speeds, allowing for precise control and greater process reliability, making the tool perfectly adaptable to a wide range of applications. The ergonomic design ensures comfortable handling, even during extended use. The powerful Bosch Li-lon battery also guarantees a longer operational life, making it ideal for large volumes of packages.

#### EASY TO USE

- √ Full Touch Display
- √ Favorite mode, display lock
- √ Strap alignment indicator
- ✓ Welding time settings
- ✓ Tension force settings