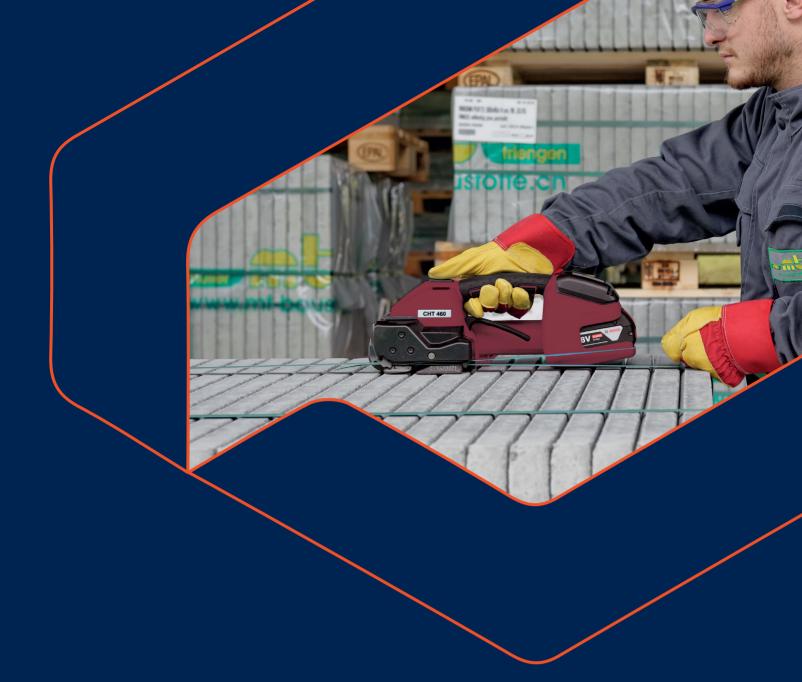

## CHT 460 | STRAPPING HANDTOOL

The strongest handtool device for secure strapping.

The CHT 460 battery-powered plastic strapping tool is the most powerful of its kind and is especially suitable for strapping PP and PET strap with a width of 15–19 mm. With an impressive tensioning force of up to 4500 N, it provides a secure hold even with heavy loads such as stones or wood. The device has been designed specifically for use in demanding conditions and is resistant to dust and moisture, which enhances its durability even in harsh working environments.

The operation of the device is particularly simple and intuitive, thanks to the modern full touch display. Additionally, it offers variable tensioning speeds, allowing for precise control and greater process reliability, making the tool perfectly adaptable to a wide range of applications. The ergonomic design ensures comfortable handling, even during extended use. The powerful Bosch Li-lon battery also guarantees a longer operational life, making it ideal for large volumes of packages.