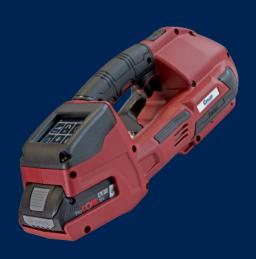

## CHT 460 | STRAPPING HANDTOOL

The strongest handtool device for secure strapping.

The CHT 460 battery-powered plastic strapping tool is the most powerful of its kind and is especially suitable for strapping PP and PET strap with a width of 15–19 mm. With an impressive tensioning force of up to 4500 N, it provides a secure hold even with heavy loads such as stones or wood. The device has been designed specifically for use in demanding conditions and is resistant to dust and moisture, which enhances its durability even in harsh working environments.

The operation of the device is particularly simple and intuitive, thanks to the modern full touch display. Additionally, it offers variable tensioning speeds, allowing for precise control and greater process reliability, making the tool perfectly adaptable to a wide range of applications. The ergonomic design ensures comfortable handling, even during extended use. The powerful Bosch Li-lon battery also guarantees a longer operational life, making it ideal for large volumes of packages.

#### EASY TO USE

- √ Full Touch Display
- √ Favorite mode, display lock
- √ Strap alignment indicator
- ✓ Welding time settings
- ✓ Tension force settings