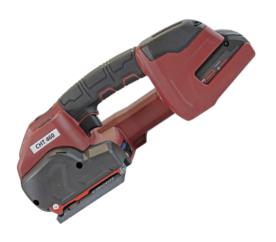

# **CHT 460**

BATTERY HANDTOOL PLASTIC STRAP

## CHT 460 | STRAPPING HANDTOOL

The strongest handtool device for secure strapping.

The CHT 460 battery-powered plastic strapping tool is the most powerful of its kind and is especially suitable for strapping PP and PET strap with a width of 15–19 mm. With an impressive tensioning force of up to 4500 N, it provides a secure hold even with heavy loads such as stones or wood. The device has been designed specifically for use in demanding conditions and is resistant to dust and moisture, which enhances its durability even in harsh working environments.

The operation of the device is particularly simple and intuitive, thanks to the modern full touch display. Additionally, it offers variable tensioning speeds, allowing for precise control and greater process reliability, making the tool perfectly adaptable to a wide range of applications. The ergonomic design ensures comfortable handling, even during extended use. The powerful Bosch Li-lon battery also guarantees a longer operational life, making it ideal for large volumes of packages.