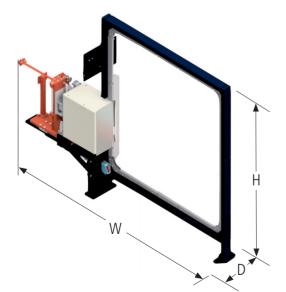

| Technical specifications |                   | GF 112 MVB           |
|--------------------------|-------------------|----------------------|
| Machine                  | Strapping head    | Cyklop CFH-1 V94Q    |
|                          | Dispenser         | KA-6 200             |
|                          | Cycle time        | ≈ 10s                |
|                          | Transport height  | >475mm               |
|                          | Conveyor speed    | N/A                  |
| Connections              | Electrical supply | 400V, 50Hz, 3PH+N+PE |
|                          | Load              | 1,5kW                |
| Package                  | Width (min-max)   | 250-1200mm*          |
|                          | Height (min-max)  | 250-1200mm*          |

\*) Option available for packages up to 2000x2000mm

| Dimensions | Standard |
|------------|----------|
| Height     | 1890mm   |
| Width      | 375mm    |
| Depth      | 2770mm   |
| Weight     | ≈ 400kg  |