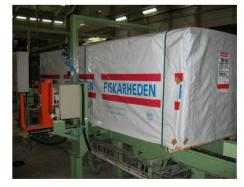

## AUTOMATIC STRAPPING STATION

The sturdy Goliat product line has been designed for the wood industry but can also be applied in other industries. The Goliat automatic strapping station GF 112 MVB is a very robust and compact strapping system with a side mounted strapping head for vertical strapping, often used to secure the top cover to the lumber package.