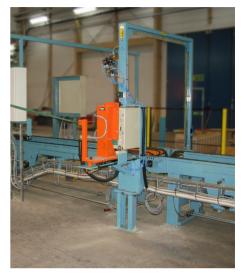

## AUTOMATIC STRAPPING STATION

The sturdy Goliat product line has been designed for the wood industry but can also be applied in other industries. The Goliat automatic strapping station GF 112 MVB is a very robust and compact strapping system with a side mounted strapping head for vertical strapping, often used to secure the top cover to the lumber package.

### Advantages

Friction welding, interval tightening of the strap, floating suspension of strapping unit, short cycle time. Well-proven construction with few wearing parts that need to be replaced. The strapping head is side mounted and swings out for easy maintenance access. The easy access enables quick switchover between sealing units giving a very short downtime, e.g. when doing preventative maintenance. Whith this system we normally do not recommend owning an extra strapping head as a spare.