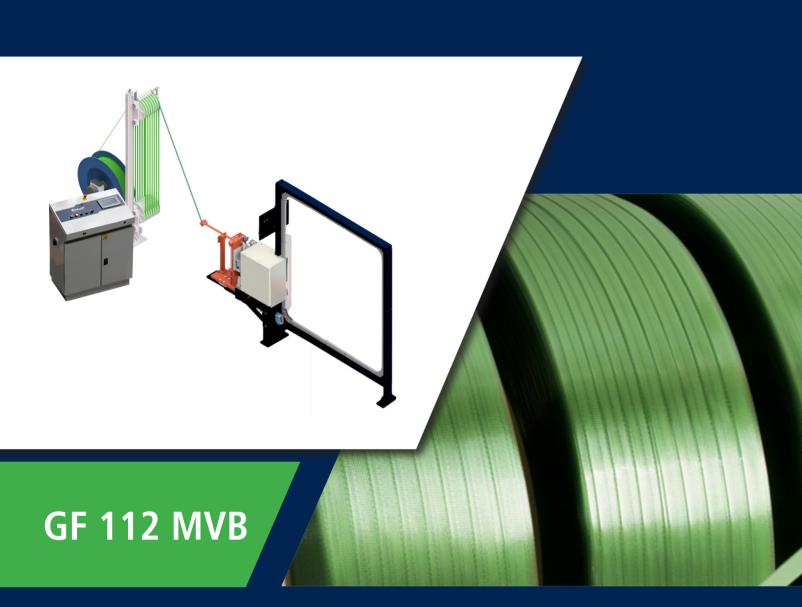

### **GF 112 MVB**

## AUTOMATIC STRAPPING STATION

The sturdy Goliat product line has been designed for the wood industry but can also be applied in other industries. The Goliat automatic strapping station GF 112 MVB is a very robust and compact strapping system with a side mounted strapping head for vertical strapping, often used to secure the top cover to the lumber package.

The parameter settings controlling the function of the machine can easily be adjusted in the touch display. The strapping is normally done with polyester straps of either 16 or 19 mm width. The polyester strap is somewhat elastic and follows the movements of the package. This enhances the load stability to better withstand the stresses of transport.