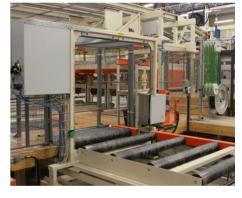

## AUTOMATIC STRAPPING STATION

The sturdy Goliat product line has been designed for the wood industry but can also be applied in other industries. The Goliat automatic strapping station GF 112 MVB is a very robust and compact strapping system with a side mounted strapping head for vertical strapping, often used to secure the top cover to the lumber package.

### Advantages

Friction welding, interval tightening of the strap, floating suspension of strapping unit, short cycle time. Well-proven construction with few wearing parts that need to be replaced. The strapping head is side mounted and swings out for easy maintenance access. The easy access enables quick switchover between sealing units giving a very short downtime, e.g. when doing preventative maintenance. Whith this system we normally do not recommend owning an extra strapping head as a spare.