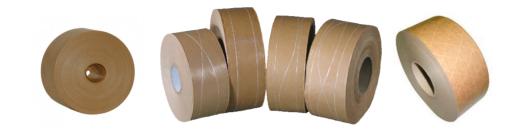

## Features:

- ✓ Stronger and better adhesion than pp/pvc tape.
- ▼ The paper tape is forming a permanent bond (vulcanization), excellent protection against pilferage.
- ▼ Temperature, light and ageing resistant. Ideal for cold stores.
- ✔ Perfect seamless closure, giving your business a more professional appearance.
- ✓ It is easy to apply, odourless and leaves no adhesive residue on the hands.
- **✓** t makes the box stronger, less chance that the packaged product will be damaged.
- ▼ Recyclable with the box (environmentally friendly, socially responsible).
- **V** Quiet in use.
- ✓ Printable (with press wheel for fixed printing or variable printing with Cyklop JP Nano-inkjet).
- ✓ Available in white and brown.
- ✔ Uniform packing pattern (equal overlap on the side of the boxes)
- ✓ Applicable to fix boxes inconspiculously.

| Paper tape                                     | Protection<br>against<br>pilferage | Printable | Application |                       |             |              |                      |
|------------------------------------------------|------------------------------------|-----------|-------------|-----------------------|-------------|--------------|----------------------|
|                                                |                                    |           | light boxes | medium heavy<br>boxes | heavy boxes | packed boxes | valuable<br>products |
| no reinforcement                               | >                                  | >         | <b>\</b>    | <b>\</b>              | ×           | <b>\</b>     | ×                    |
| double sine reinforcment                       | <b>\</b>                           | <b>\</b>  | <b>*</b>    | <b>\</b>              | ×           | <            | <b>*</b>             |
| linear reinforcement                           | <b>*</b>                           | <b>\</b>  | ×           | 1                     | ×           | <b>*</b>     | <b>\</b>             |
| lineair/sine<br>reinforcement                  | <b>✓</b>                           | 1         | ×           | 1                     | ×           | *            | *                    |
| linear/double sine<br>reinforcement            | <b>\</b>                           | <b>✓</b>  | ×           | ×                     | <b>*</b>    | <b>✓</b>     | <b>✓</b>             |
| linear/longitudinal,<br>diagonal reinforcement | <b>✓</b>                           | <b>✓</b>  | ×           | ×                     | 1           | <            | 1                    |