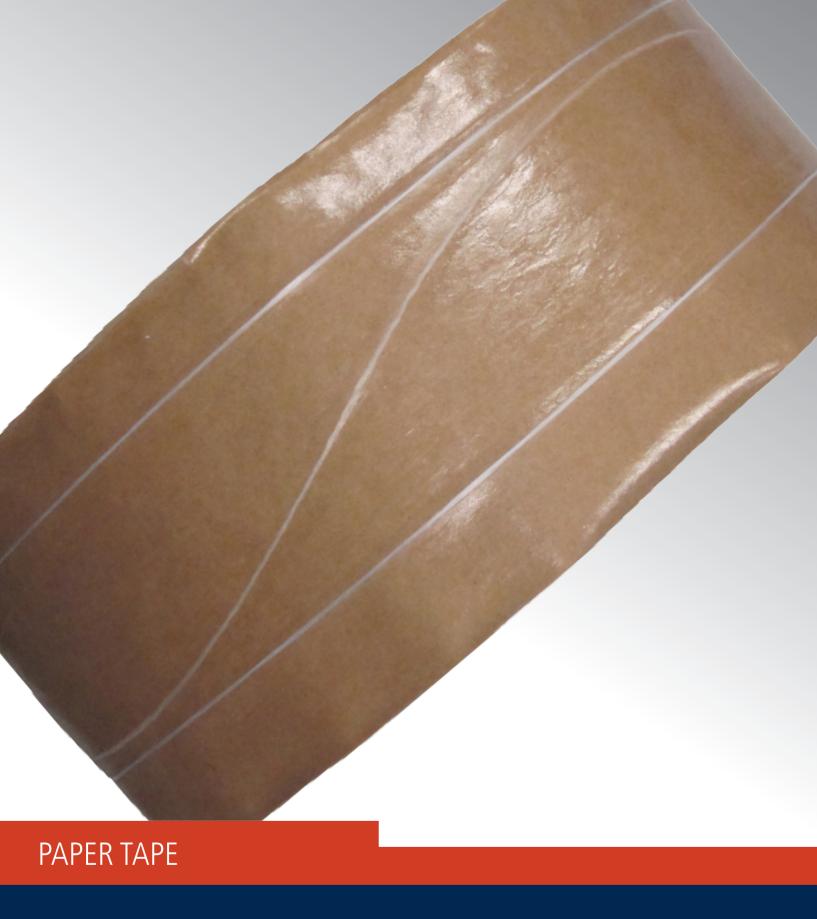

## Features:

- ✓ Stronger and better adhesion than pp/pvc tape.
- ▼ The paper tape is forming a permanent bond (vulcanization), excellent protection against pilferage.
- ▼ Temperature, light and ageing resistant. Ideal for cold stores.
- ✔ Perfect seamless closure, giving your business a more professional appearance.
- ✓ It is easy to apply, odourless and leaves no adhesive residue on the hands.
- **✓** t makes the box stronger, less chance that the packaged product will be damaged.
- ▼ Recyclable with the box (environmentally friendly, socially responsible).
- **V** Quiet in use.
- ✓ Printable (with press wheel for fixed printing or variable printing with Cyklop JP Nano-inkjet).
- ✓ Available in white and brown.
- ✔ Uniform packing pattern (equal overlap on the side of the boxes)
- ✓ Applicable to fix boxes inconspiculously.

| Paper tape                                     | Protection<br>against<br>pilferage | Printable | Application |                       |             |              |                      |
|------------------------------------------------|------------------------------------|-----------|-------------|-----------------------|-------------|--------------|----------------------|
|                                                |                                    |           | light boxes | medium heavy<br>boxes | heavy boxes | packed boxes | valuable<br>products |
| no reinforcement                               | >                                  | >         | <b>\</b>    | <b>\</b>              | ×           | <b>\</b>     | ×                    |
| double sine reinforcment                       | <b>\</b>                           | <b>\</b>  | <b>*</b>    | <b>\</b>              | ×           | <            | <b>*</b>             |
| linear reinforcement                           | <b>*</b>                           | <b>\</b>  | ×           | 1                     | ×           | <b>*</b>     | <b>\</b>             |
| lineair/sine<br>reinforcement                  | <b>✓</b>                           | 1         | ×           | 1                     | ×           | *            | *                    |
| linear/double sine<br>reinforcement            | <b>\</b>                           | <b>✓</b>  | ×           | ×                     | <b>*</b>    | <b>✓</b>     | <b>✓</b>             |
| linear/longitudinal,<br>diagonal reinforcement | <b>✓</b>                           | <b>✓</b>  | ×           | ×                     | 1           | <            | 1                    |